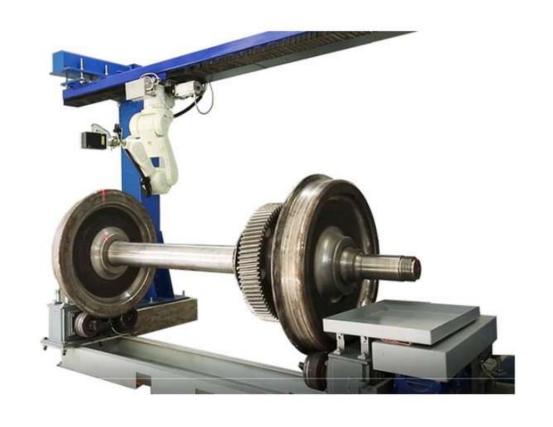

### ROBOSCOP VTM-5000

Robotic system

The line of robotic test benches Roboscop VTM-5000 is designed for automated measurement of geometric parameters and complex nondestructive testing of industrial products such as: wagon wheelsets, axles, car bogies and other parts.