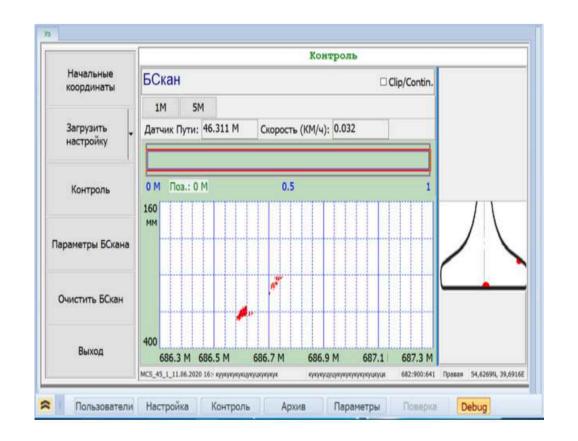

#### **KALMAR** 16/64

Specialized ultrasonic phased array tool for non-destructive testing of weld rail joints of electrocontact and aluminothermic welding

Kd=-16.8 дБ, ΔL=6 мм Код дефекта: 56.3

ΔХ=5 мм, ΔН=13.9 мм