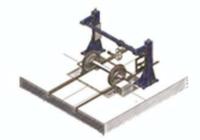

### ROBOSCOP VTM-5000

Robotic system

The line of robotic test benches Roboscop VTM-5000 is designed for automated measurement of geometric parameters and complex nondestructive testing of industrial products such as: wagon wheelsets, axles, car bogies and other parts.