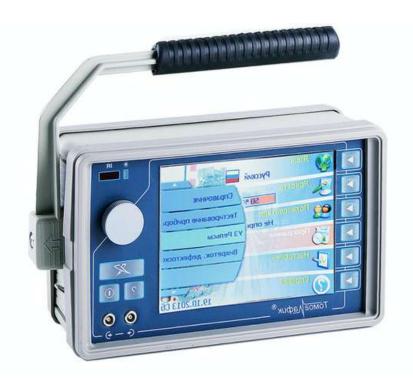

### TOMOGRAFIC UD4-TM 2.69

Universal flaw detector to search for flaws, including corrosion hot-sports originating in the base and flange of rails from the running surface

Universal flaw detector UD4-TM "Tomographic"

# COMPLETED PROJECTS

Manual inspection tools

UD4-TM

Universal flaw detector which meets requirements of a particular user.

Depending on selected and running application, the tool can perform the functions of various nondestructive testing tools such as a flaw detector, s thickness gauge, a tensiometer, etc.