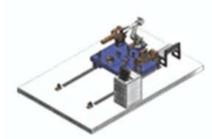

### ROBOSCOP VTM-5000

Robotic system

The line of robotic test benches Roboscop VTM-5000 is designed for automated measurement of geometric parameters and complex nondestructive testing of industrial products such as: wagon wheelsets, axles, car bogies and other parts.