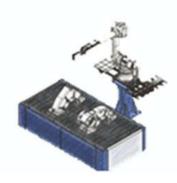

### ROBOSCOP VTM-5000

Robotic system

The line of robotic test benches Roboscop VTM-5000 is designed for automated measurement of geometric parameters and complex nondestructive testing of industrial products such as: wagon wheelsets, axles, car bogies and other parts.