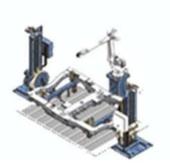

### ROBOSCOP VTM-5000

Robotic system

The line of robotic test benches Roboscop VTM-5000 is designed for automated measurement of geometric parameters and complex nondestructive testing of industrial products such as: wagon wheelsets, axles, car bogies and other parts.