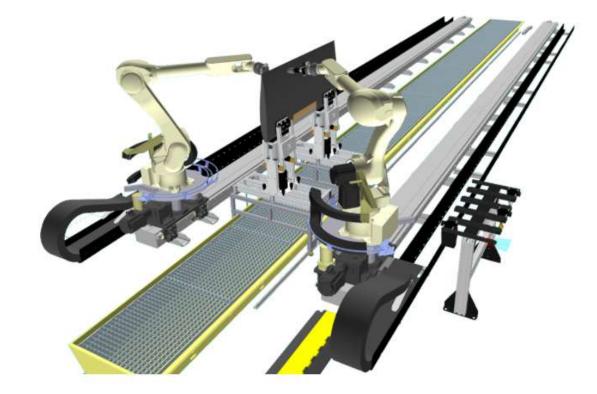

### ROBOSCOP VTM-5000

Robotic system

The line of robotic test benches Roboscop VTM-5000 is designed for automated measurement of geometric parameters and complex nondestructive testing of industrial products such as: wagon wheelsets, axles, car bogies and other parts.