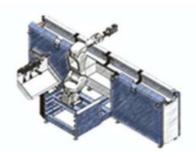

### ROBOSCOP VTM-5000

Robotic system

The line of robotic test benches Roboscop VTM-5000 is designed for automated measurement of geometric parameters and complex nondestructive testing of industrial products such as: wagon wheelsets, axles, car bogies and other parts.