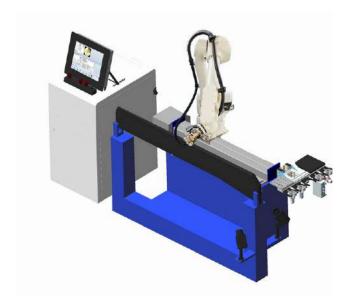

### ROBOSCOP VTM-5000

Robotic system

The line of robotic test benches Roboscop VTM-5000 is designed for automated measurement of geometric parameters and complex nondestructive testing of industrial products such as: wagon wheelsets, axles, car bogies and other parts.