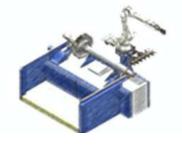

### Robotic systems:

Rail welded joints inspection

Wheel sets inspection

Motor and subway parts inspection

Wheel set shafts i..

Subway wage wheels hollow shaft inspection

Composite materials testing

Draw- buffing couplers inspection

Aviation parts inspection

Cartruck frame inspection