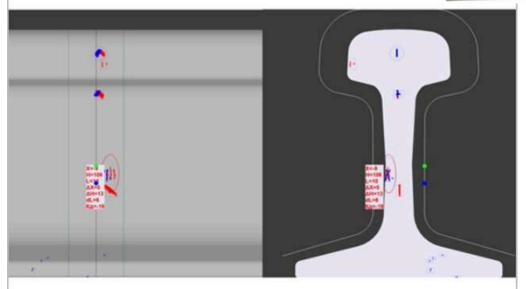

### **OBJECTIVE INSPECTION**WITH 3D VISUALIZATION

#### **KALMAR** 16/64

Specialized ultrasonic phased array tool for non-destructive testing of weld rail joints of electrocontact and aluminothermic welding

Kd=-16.8 дБ, ΔL=6 мм Код дефекта: 56.3

ΔХ=5 мм, ΔН=13.9 мм