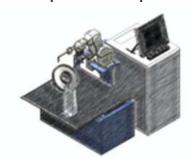

### ROBOSCOP VTM-5000

Robotic system

The line of robotic test benches Roboscop VTM-5000 is designed for automated measurement of geometric parameters and complex nondestructive testing of industrial products such as: wagon wheelsets, axles, car bogies and other parts.