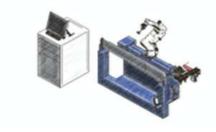

### Robotic systems:

Rail welded joints inspection

Wheel sets inspection

Motor and subway parts inspection

Wheel set shafts i..

Subway wage wheels hollow shaft inspection

Composite materials testing

Draw- buffing couplers inspection

Aviation parts inspection

Cartruck frame inspection