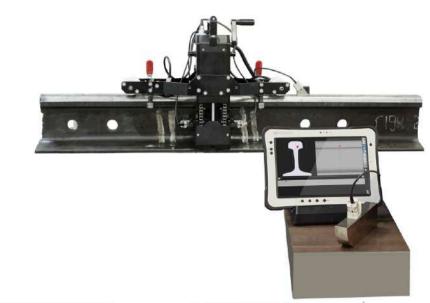

#### **KALMAR** 16/64

Specialized ultrasonic phased array tool for non-destructive testing of weld rail joints of electrocontact and aluminothermic welding

Kd=-16.8 дБ, ΔL=6 мм Код дефекта: 56.3

ΔХ=5 мм, ΔН=13.9 мм