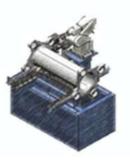

### Robotic systems:

Rail welded joints inspection

Wheel sets inspection

Motor and subway parts inspection

Wheel set shafts i..

Subway wage wheels hollow shaft inspection

Composite materials testing

Draw- buffing couplers inspection