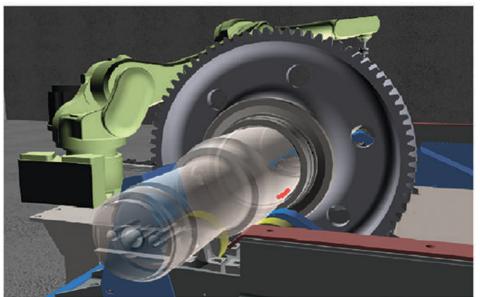

### ROBOSCOP VTM-5000

Robotic system

The line of robotic test benches Roboscop VTM-5000 is designed for automated measurement of geometric parameters and complex nondestructive testing of industrial products such as: wagon wheelsets, axles, car bogies and other parts.