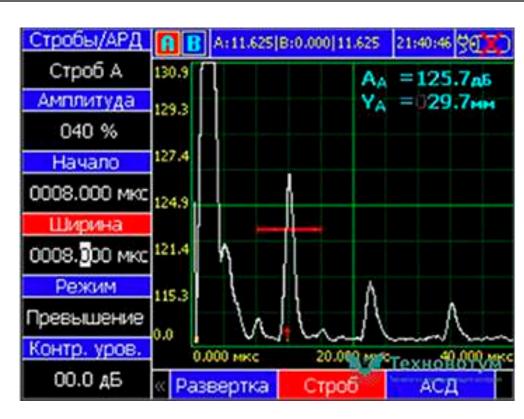

#### **KALMAR** 16/64

Specialized ultrasonic phased array tool for non-destructive testing of weld rail joints of electrocontact and aluminothermic welding

Kd=-16.8 дБ, ΔL=6 мм Код дефекта: 56.3

ΔХ=5 мм, ΔН=13.9 мм