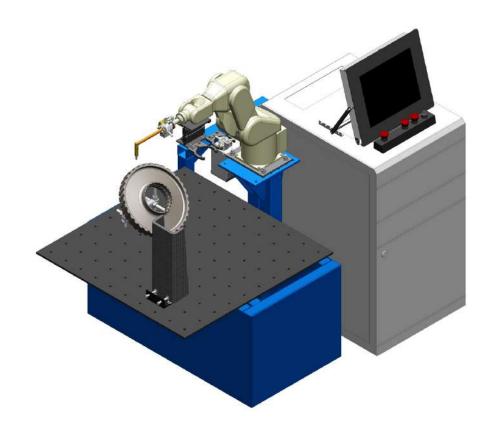

### ROBOSCOP VTM-5000

Robotic system

The line of robotic test benches Roboscop VTM-5000 is designed for automated measurement of geometric parameters and complex nondestructive testing of industrial products such as: wagon wheelsets, axles, car bogies and other parts.