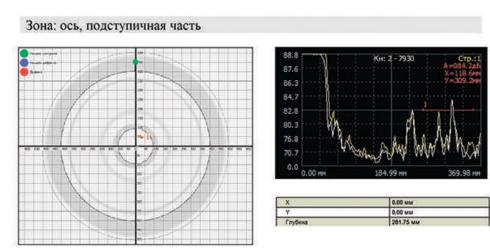

### ROBOSCOP VTM-5000

Robotic system

The line of robotic test benches Roboscop VTM-5000 is designed for automated measurement of geometric parameters and complex nondestructive testing of industrial products such as: wagon wheelsets, axles, car bogies and other parts.