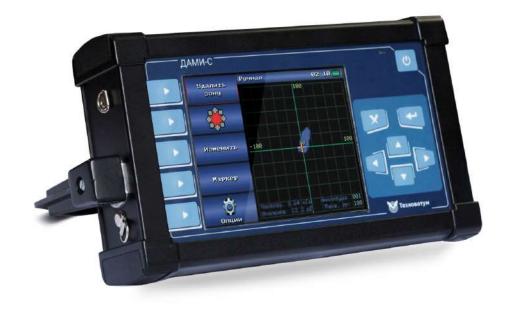

### DAMI C09

Designed for nondestructive testing of composite materials. Combines impedance, shock and eddy-current NDT methods and designed to detect delamination, starved spots and other integrity defects, cellular structures and laminated structures, corrosion sources, surface and internal defects in nonferromagnetic materials.

# COMPLETED PROJECTS

Manual inspection tools

UD4-TM

Universal flaw detector which meets requirements of a particular user.

Depending on selected and running application, the tool can perform the functions of various nondestructive testing tools such as a flaw detector, s thickness gauge, a tensiometer, etc.