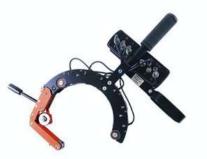

### DAMI C09

Designed for nondestructive testing of composite materials. Combines impedance, shock and eddy-current NDT methods and designed to detect delamination, starved spots and other integrity defects, cellular structures and laminated structures, corrosion sources, surface and internal defects in nonferromagnetic materials.