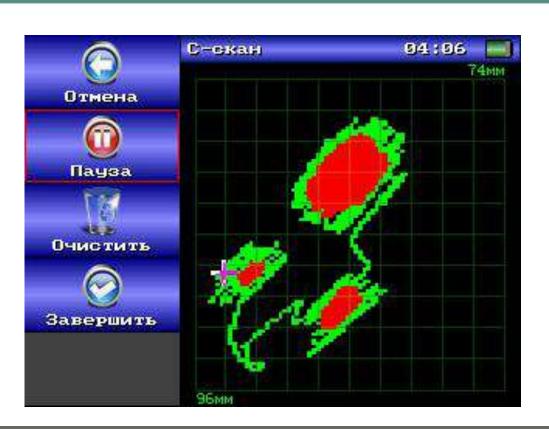

### **OBJECTIVE INSPECTION**WITH 3D VISUALIZATION

### PHASED ARRAY TRANSDUCERS

Wide range of phased array and refractive prism probes



#### **KALMAR** 16/64

Specialized ultrasonic phased array tool for non-destructive testing of weld rail joints of electrocontact and aluminothermic welding





Kd=-16.8 дБ, ΔL=6 мм Код дефекта: 56.3

ΔХ=5 мм, ΔН=13.9 мм

### **Products**



# COMPLETED PROJECTS

Manual inspection tools

Composite materials flaw detector

### DAMI C09

Designed for nondestructive testing of composite materials. Combines impedance, shock and eddy-current NDT methods and designed to detect delamination, starved spots and other integrity defects, cellular structures and laminated structures, corrosion sources, surface and internal defects in nonferromagnetic materials.





Universal flaw detector UD4-TM "Tomographic"

# COMPLETED PROJECTS

Manual inspection tools

UD4-TM

Universal flaw detector which meets requirements of a particular user.

Depending on selected and running application, the tool can perform the functions of various nondestructive testing tools such as a flaw detector, s thickness gauge, a tensiometer, etc.



### **Products**







### ROBOSCOP VTM-5000

Robotic system

The line of robotic test benches Roboscop VTM-5000 is designed for automated measurement of geometric parameters and complex nondestructive testing of industrial products such as: wagon wheelsets, axles, car bogies and other parts.









### **Products**

### Manual inspection tools:



Universal flaw detector UD4-TM



Composite materials flaw detector DAMI



Prob